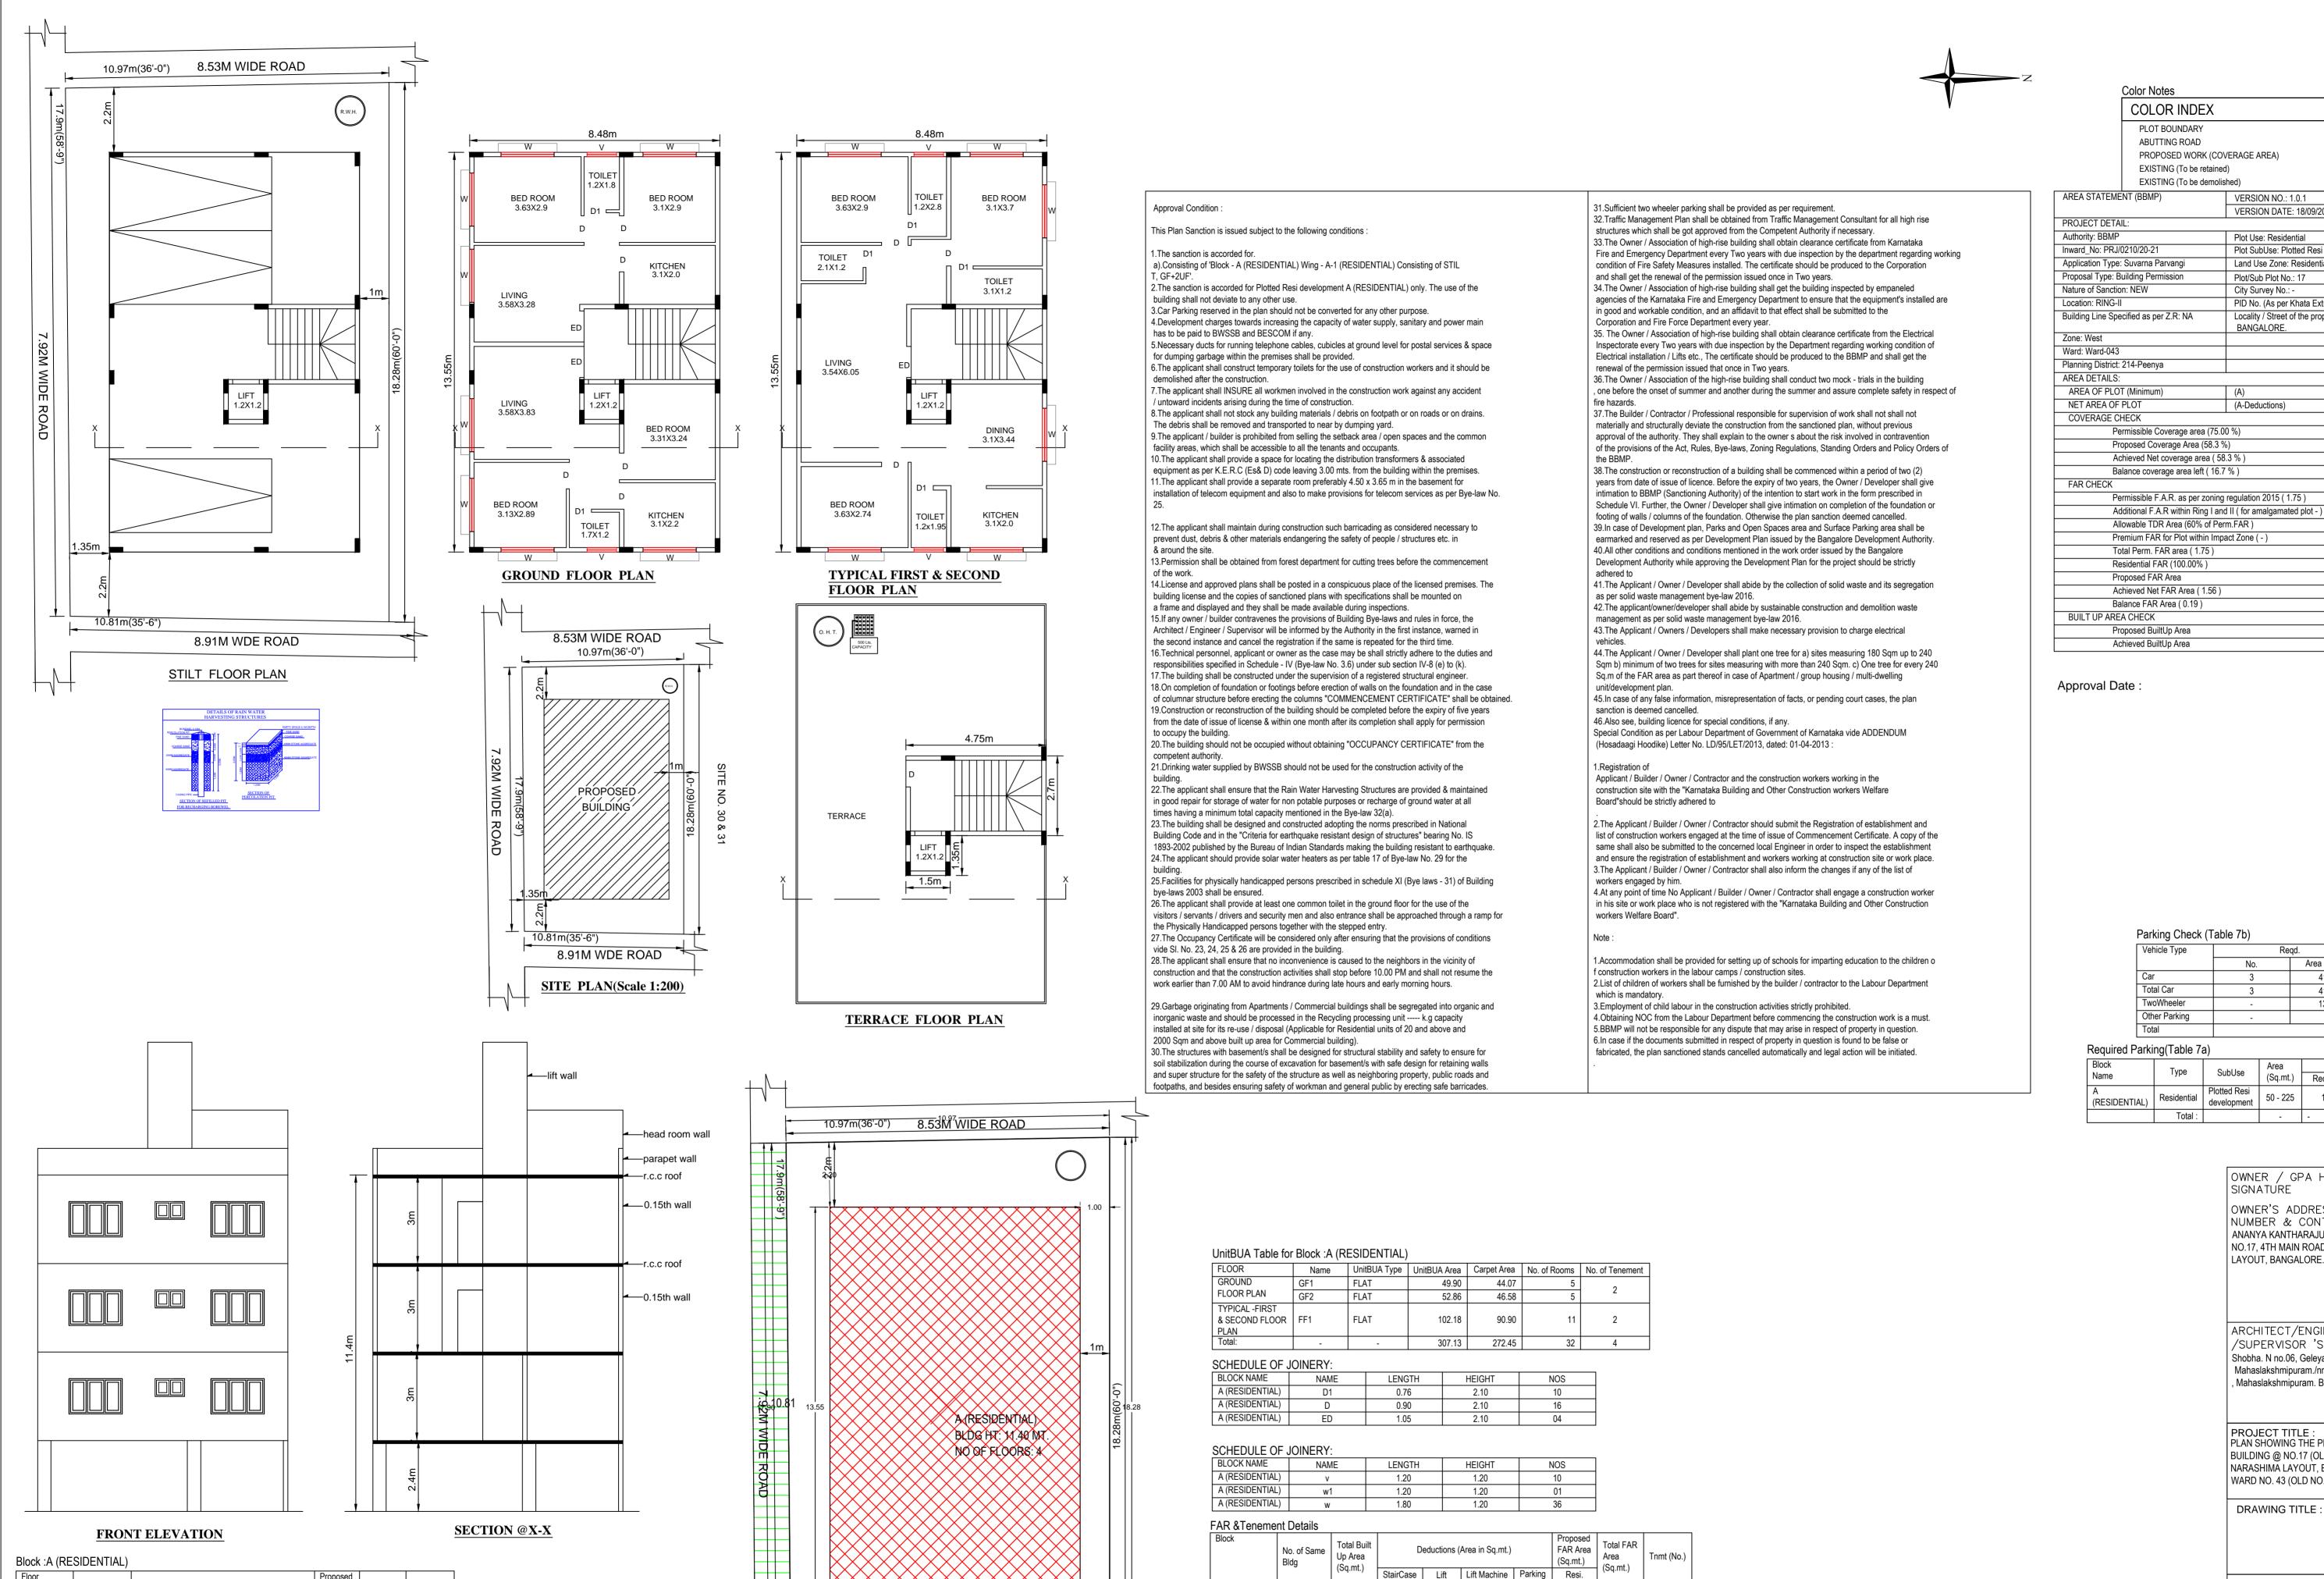

Achieved

No.

Reqd. Prop. Reqd./Unit Reqd. Prop.

Area (Sq.mt.)

41.25

41.25 0.00

65.07

106.32

Area (Sq.mt.)

41.25

13.75

(Sq.mt.)

50 - 225

SIGNATURE

ANANYA KANTHARAJU

LAYOUT, BANGALORE.

ARCHITECT/ENGINEER

PROJECT TITLE

/SUPERVISOR 'S SIGNATURE Shobha. N no.06, Geleyara Balaga 1st Stage

Mahaslakshmipuram./nno.06, Geleyara Balaga 1st Stage

, Mahaslakshmipuram. BCC/BL 4.2.3/F 2520/2003-04

PLAN SHOWING THE PROPOSED RESIDENTIAL

BUILDING @ NO.17 (OLD NO. 36/37), 4TH MAIN ROAD,

NARASHIMA LAYOUT, BANGALORE. PID NO. 12-78-17.

OWNER / GPA HOLDER'S

OWNER'S ADDRESS WITH ID NUMBER & CONTACT NUMBER

NO.17, 4TH MAIN ROAD, NARASIMHA

55.00

SCALE: 1:100

196.97

196.97

114.84

114.84

32.89

344.70

308.17

474.22

0.00

VERSION NO.: 1.0.1

Plot Use: Residential

Plot/Sub Plot No.: 17

City Survey No.: -

BANGALORE.

(A-Deductions)

VERSION DATE: 18/09/2020

Plot SubUse: Plotted Resi development

PID No. (As per Khata Extract): 12-78-17

Locality / Street of the property: 4TH MAIN ROAD, NARASIMHA LAYOUT,

Land Use Zone: Residential (Main)

Total FAR

Tnmt (No.)

Area

(Sq.mt.)

FAR Area

Resi.

0.00

Deductions (Area in Sq.mt.)

1.44

StairCase Lift Lift Machine Parking

0.00

474.22 | 51.95 | 5.76 | 2.03 | 106.32 | 308.16 | 308.16 |

0.00

0.00 106.32 0.00

2.03 | 106.32 | 308.16 | 308.16

Name

Stilt Floor

Number of

Same Blocks

Total Built Up

114.84

114.84

114.84

10.68

7.08

474.22 51.95 5.76

UserDefinedMetric (900.00 x 1600.00MM)

Area (Sq.mt.)

WARD NO. 43 (OLD NO.12). DRAWING TITLE: 183739261-27-10-202001-19-24\$\_\$ANANYA KATHARAJU :: A (RESIDENTIAL) with STILT, GF+2UF SHEET NO: 1 This approval of Building plan/ Modified plan is valid for two years from the SANCTIONING AUTHORITY date of issue of plan and building licence by the competent authority. WEST This is system generated report and does not require any signature.

(RESIDENTIAL)

Block Name

A (RESIDENTIAL)

Block USE/SUBUSE Details

1.43 BAIN WATER HARVESTING

8.91M WIDE ROAD

(Scale - 1:100)

474.22

Block SubUse

2.03 | 106.32 | 308.16 |

2.03 | 106.32 | 308.16 |

Block Structure

Bldg upto 11.5 mt. Ht.

Block Land Use